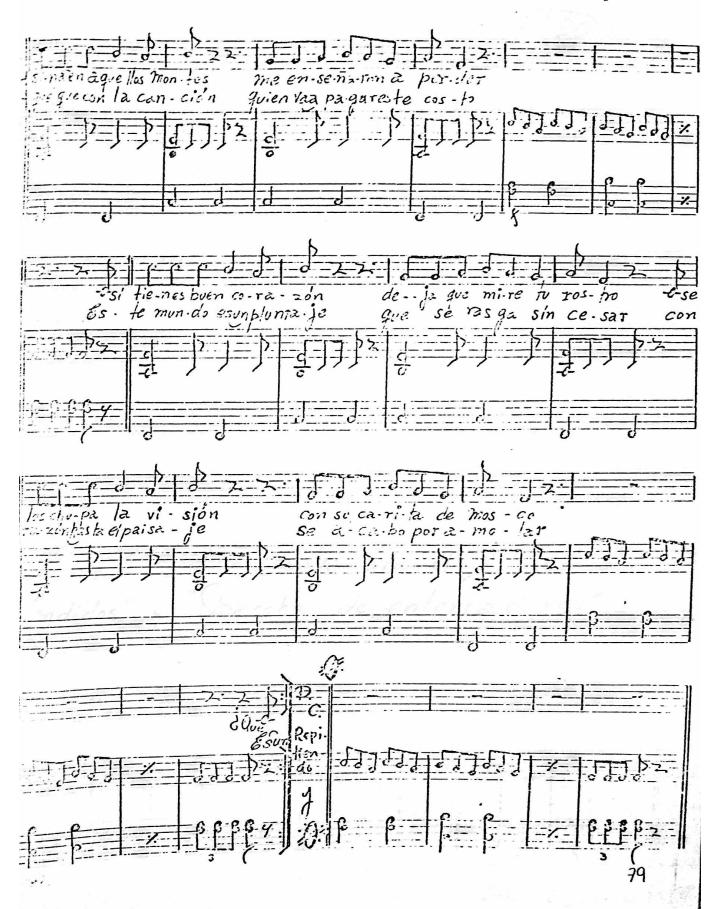

COMPOSITOR: HESIQUIO

AUTOR: LANZILOTTI Jeta de Lanzilotti música de Hesiquio Am. de S. Guerrero "Son de los viejos bolsas" 1.1.1 TIE 1. Ø 7 7. 7 Si que en des por très se rom-pe de la que mire tu postro Can. la ro de ba · Trp QUC lo quetan co does con des ta to de mos de - cir, ¿Que no a ca bas de na cer? Ān -Si Ah, .... Si ni quie res. est. Ev. char d Prinos sir. vano. hoja mo min does de par. idi. cion a ver quien sa le més hom. bre Y ni que yo Fue raun monstruo hom. bre in a que llos mon tes, in a que llos mon tes, in a mo rir, in 1 - can cid Que ma vi. e. nen a per der rir 3 ÷ c 77. 168