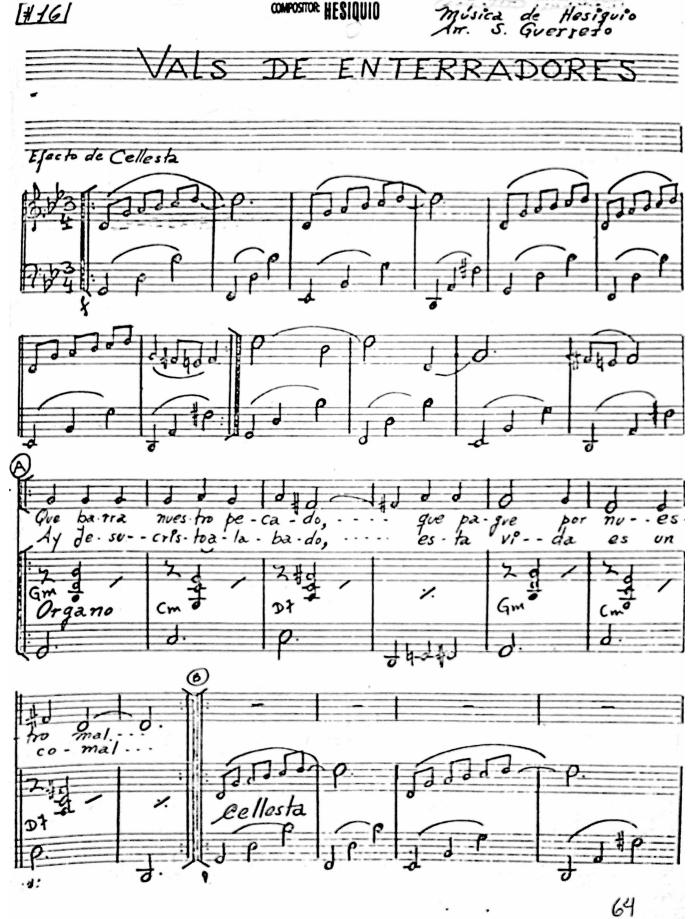

#### LANZLOTTI

[J.G.

Vals de enterradores

-----

Letra de Janzilo Hi Música de Hesiguio

Arr. de Sergio Guerrero

2. And a second seco

COMPOSITOR HESIQUIO