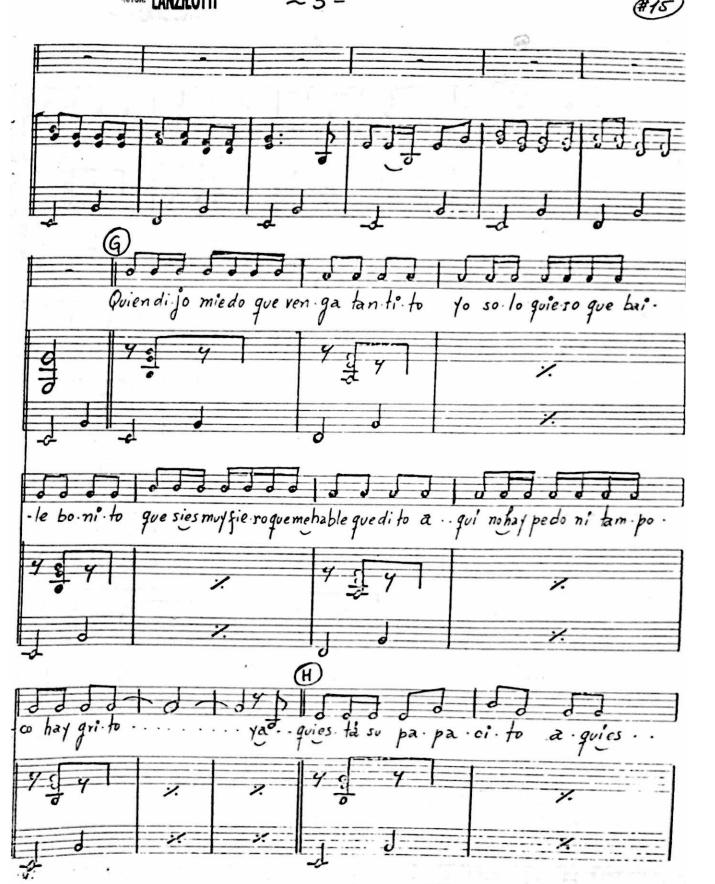

# 14 AUTOR: LANZILOTTI z:la Hi Arr. de S. 11 Guerrero lanideras lanto de y noha. Ila. mos. Ve. ni. mos de chi. mal. pi. tay el pan de la duz que.. sia quies la la maina ci la ... si a pa.go 0 Pa' semboarlaflore - cr. ta.... Si. nor to · dos 9a tue llo ·rando la's-la so-li-fa ga por.. to-dos Si- nor rv.e 990 bara mo ris la huer na;°le ci-to 50 ban-Si, que se va. ya tan Ho- to .. ja su. que co-Ca. mi n 10- de. nos se no Dio·si to. das .. to A versi en·cuen·tra su paz ... rue.gapor e - 11a - -Dio . si - to