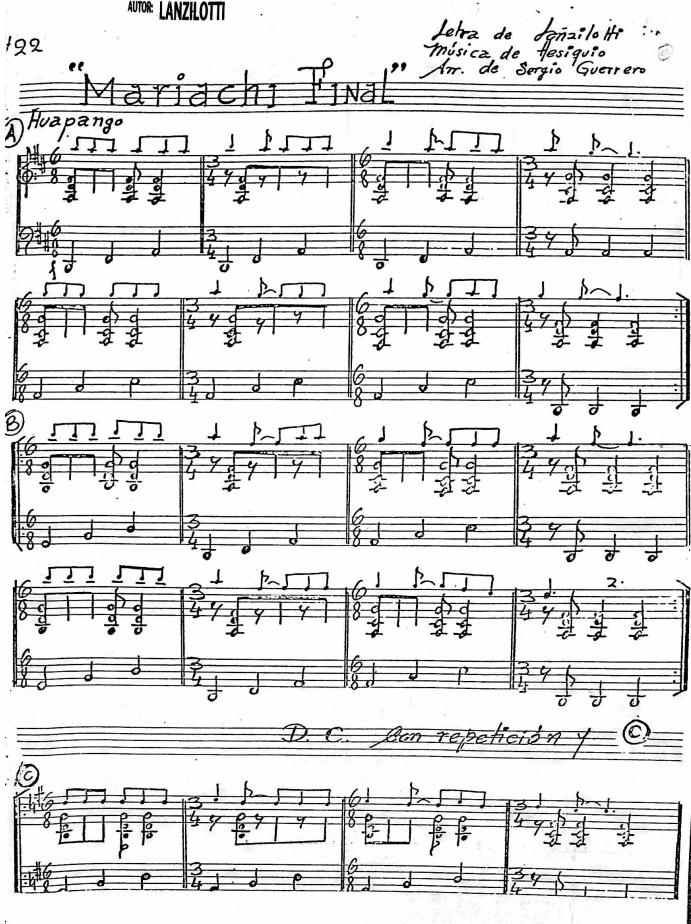

COMPOSITOR: HESIQUIO AUTOR: LANZILOTTI -----MARIACHI --------Letra de L'enzilo H: Trivica de Hesiguro Ar. de Sergio Guerrero a parta de an 93

COMPOSITOR: HESIQUIO

;;;;