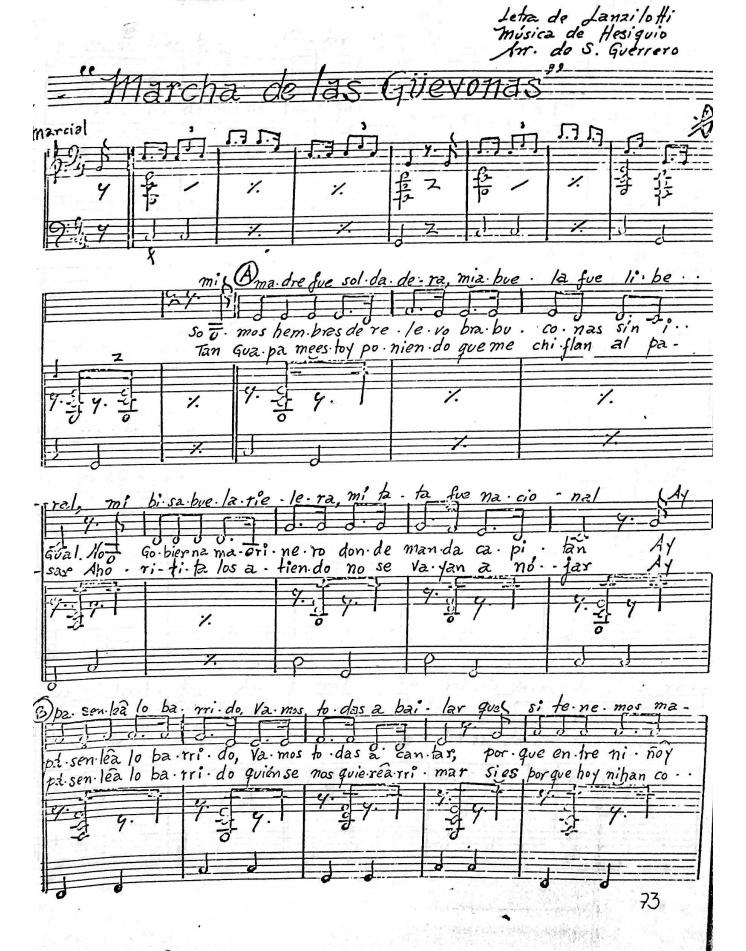

#### . . -CUAL PH

. .

-

| AUTOR: LANZILOTTI | LAS TANDAS DEL TLANCUALEJO |        |
|-------------------|----------------------------|--------|
|                   |                            |        |
|                   |                            |        |
| Pretuq            | to a la muerte             |        |
| <i>0L</i>         | pertura                    |        |
|                   |                            |        |
|                   | Jetra de Janzilotti        | >      |
|                   | Musica de Hesiquio         |        |
|                   | Arr. Sergio Guerrero       |        |
|                   | <i>K</i>                   |        |
|                   |                            | ==== ; |
| 0                 |                            |        |
|                   |                            |        |
|                   |                            |        |
|                   |                            |        |
|                   | 4                          | 49     |