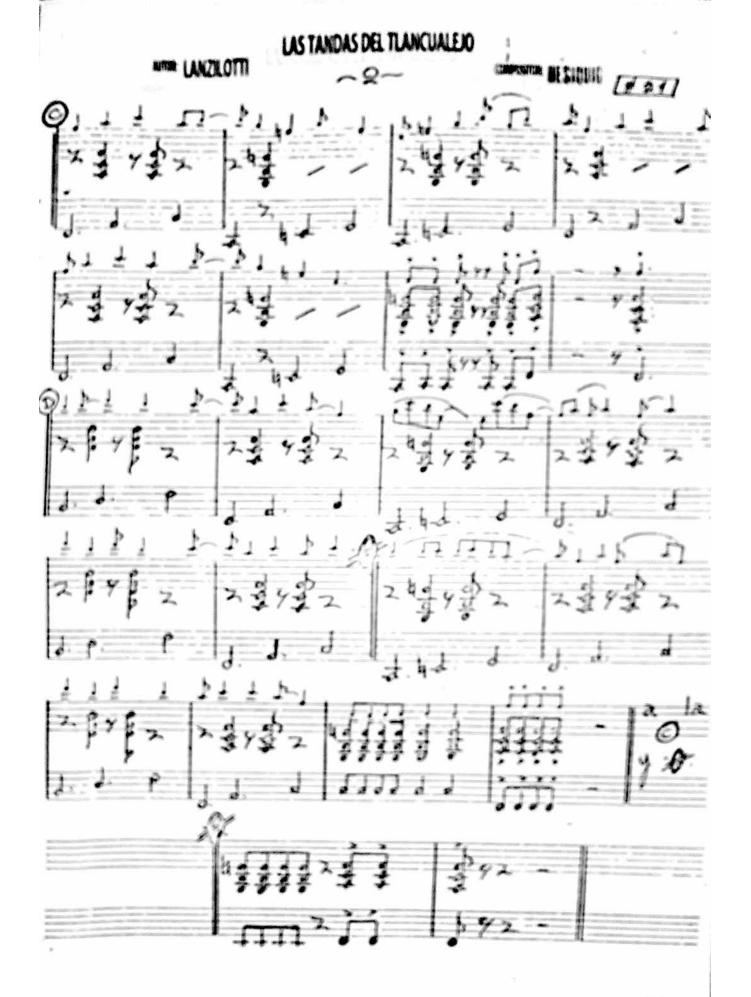

LAS TANDAS DEL TLANCUALEJO AUTOR: LANZILOTTI COMPOSITOR: HESIQUIO ಿರ್ವರಿಸ್ಥ Son de los victos bolsas -----==detra de famailoti - ----Musica de Hesiquio Arr. de Sargio Guerrero - -- -- --

LAS TANDAS DEL TLANCUALEJO

COMPOSITOR: HESIQUIO

AUTOR: LANZILOTTI Jeta de Lanzilotti música de Hesiquio Am. de S. Guerrero "Son de los viejos bolsas" 1.1.1 TIE 1. Ø 7 7. 7 Si que en des por très se rom-pe de la que mire tu postro Can. la ro de ba · Trp QUC lo quetan co does con des ta to de mos de - cir, ¿Que no a ca bas de na cer? Ān -Si Ah, .... Si ni quie res. est. Ev. char d Prinos sir. vano. hoja mo min does de par. idi. cion a ver quien sa le més hom. bre Y ni que yo Fue raun monstruo hom. bre in a que llos mon tes, in a que llos mon tes, in a mo rir, in 1 - can cid Que ma vi. e. nen a per der rir 3 ÷ c 77. 168