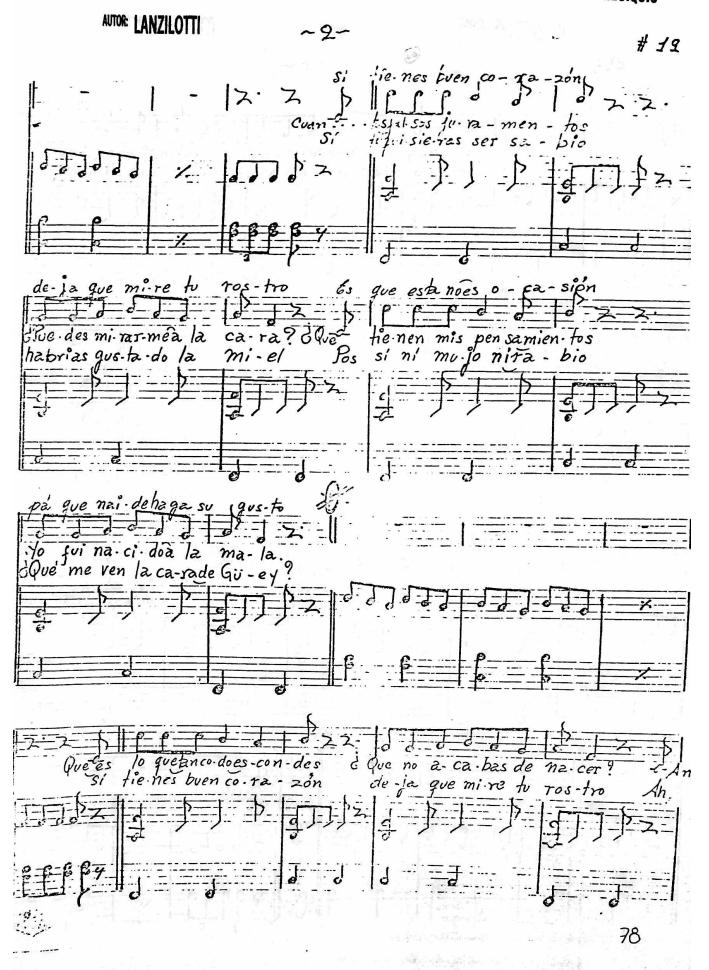

COMPOSITOR: HESIQUIO

AUTOR: LANZILOTTI Jeta de Lanzilotti música de Hesiquio Am. de S. Guerrero "Son de los viejos bolsas" 1.1.1 TIE 1. Ø 7 7. 7 Si que en des por très se rom-pe de la que mire tu postro Can. la ro de ba · Trp QUC lo quetan co does con des ta to de mos de - cir, ¿Que no a ca bas de na cer? Ān -Si Ah, .... Si ni quie res. est. Ev. char d Prinos sir. vano. hoja mo min does de par. idi. cion a ver quien sa le més hom. bre Y ni que yo Fue raun monstruo hom. bre in a que llos mon tes, in a que llos mon tes, in a mo rir, in 1 - can cid Que ma vi. e. nen a per der rir 3 ÷ c 77. 168