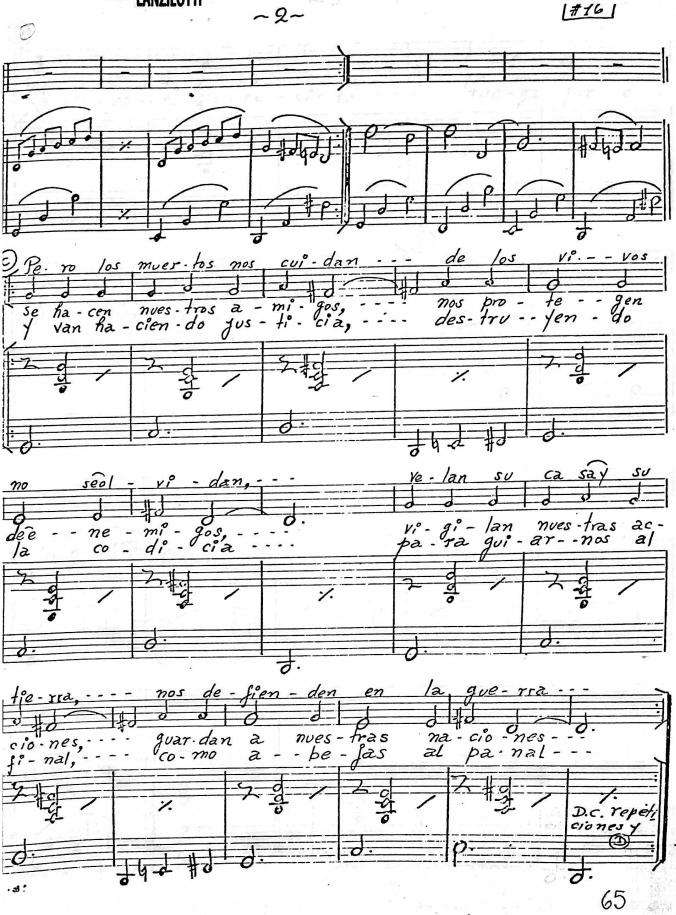

#### LANZLOTTI

[J.G.

Vals de enterradores

-----

Letra de Janzilo Hi Música de Hesiguio

Arr. de Sergio Guerrero

2. And a second seco

COMPOSITOR HESIQUIO